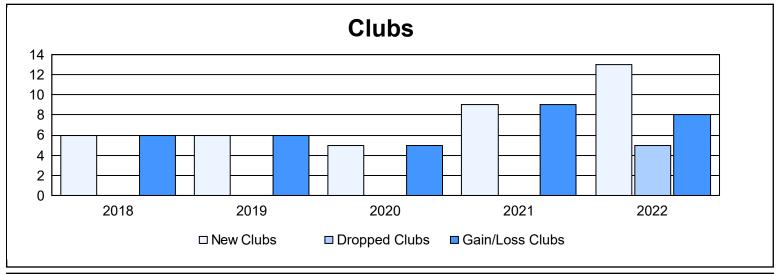

District 324 H As of June 2022 Cumulative

| Year      | New<br>Clubs | Dropped<br>Clubs | Gain/<br>Loss<br>Clubs | New<br>Members | Charter<br>Members | Reinstate<br>Members | Transfer<br>Members | Total<br>Member<br>Added | Total<br>Members<br>Dropped | Gain/<br>Loss<br>Members |
|-----------|--------------|------------------|------------------------|----------------|--------------------|----------------------|---------------------|--------------------------|-----------------------------|--------------------------|
| 2017-2018 | 6            | 0                | 6                      | 366            | 180                | 67                   | 25                  | 638                      | 721                         | -83                      |
| 2018-2019 | 6            | 0                | 6                      | 361            | 244                | 20                   | 10                  | 635                      | 514                         | 121                      |
| 2019-2020 | 5            | 0                | 5                      | 195            | 135                | 20                   | 16                  | 366                      | 481                         | -115                     |
| 2020-2021 | 9            | 0                | 9                      | 528            | 288                | 52                   | 6                   | 874                      | 588                         | 286                      |
| 2021-2022 | 13           | 5                | 8                      | 568            | 414                | 54                   | 11                  | 1,047                    | 743                         | 304                      |
| Average   | 8            | 1                | 7                      | 404            | 252                | 43                   | 14                  | 712                      | 609                         | 103                      |